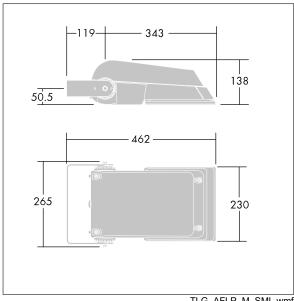

Dimensions: 462 x 265 x 139 mm Luminaire input power: 77 W Luminaire luminous flux: 11594 lm Luminaire efficacy: 151 lm/W

weight: 6.29 kg Scx: 0.05 m<sup>2</sup>

TLG AFLP F SMALLPDB.jpg

TLG AFLP M SML.wmf