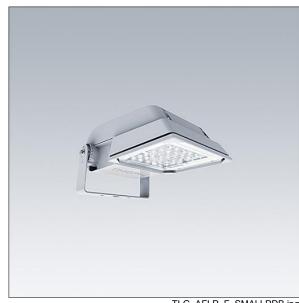

## Areaflood Pro

A compact, lightweight, general purpose LED area floodlight. With small body. LED converter configured for power reduction, controlled by an additional switched phase cable. ON = 100%, OFF = 50%, driving 36 LEDs at 700mA with asymmetrical 40° light distribution. IP66, IK08, Class II electrical. Body: die-cast aluminium (EN AC-44300), Light grey 150 sanded textured (close to RAL9006).. Enclosure: 4mm thick toughened glass. Reversable mounting stirrup supplied, Complete with 4000K LED.