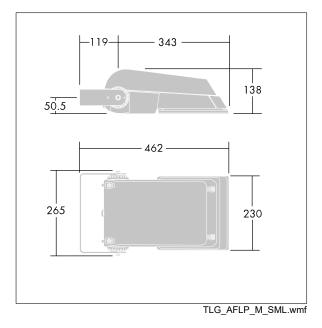

Dimensions: 462 x 265 x 139 mm Luminaire input power: 77 W Luminaire luminous flux: 11594 lm Luminaire efficacy: 151 lm/W weight: 6.29 kg Scx: 0.05 m<sup>2</sup>

TLG\_AFLP\_F\_SMALLPDB.jpg

This product contains light sources of energy efficiency classes D, E.