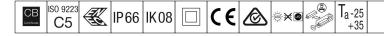

#### Areaflood Pro

A compact, lightweight, general purpose LED area floodlight. With small body. LED converter configured for power reduction, controlled by an additional switched phase cable. ON = 100%, OFF = 50%, driving 36 LEDs at 700mA with asymmetrical 40° light distribution. IP66, IK08, Class II electrical. Body: die-cast aluminium (EN AC-44300), Light grey 150 sanded textured (close to RAL9006).. Enclosure: 4mm thick toughened glass. Reversable mounting stirrup supplied, Complete with 4000K LED.