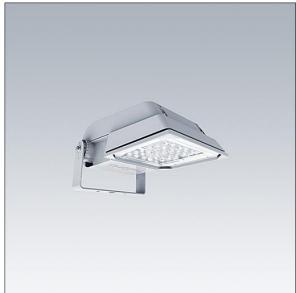

## Areaflood Pro

A compact, lightweight, general purpose LED area floodlight. With small body. LED converter configured for power reduction, controlled by an additional switched phase cable. ON = 100%, OFF = 50%, driving 36 LEDs at 700mA with asymmetrical 50° light distribution. IP66, IK08, Class II electrical. Body: die-cast aluminium (EN AC-44300), Light grey 150 sanded textured (close to RAL9006).. Enclosure: 4mm thick toughened glass. Reversable mounting stirrup supplied, Complete with 4000K LED.