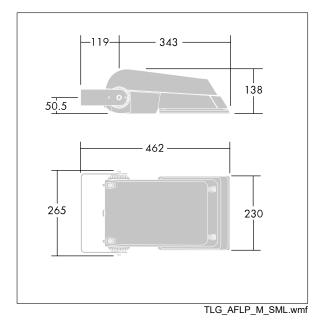

Dimensions: 462 x 265 x 139 mm Luminaire input power: 77 W Luminaire luminous flux: 11281 lm Luminaire efficacy: 147 lm/W weight: 6.29 kg Scx: 0.05 m<sup>2</sup>

TLG\_AFLP\_F\_SMALLPDB.jpg

This product contains light sources of energy efficiency classes D, E.