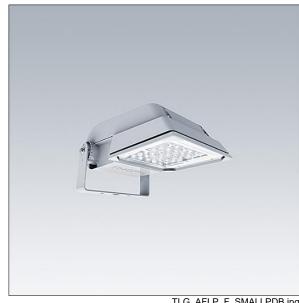

## Areaflood Pro

A compact, lightweight, general purpose LED area floodlight. With small body. LED converter configured for power reduction, controlled by an additional switched phase cable. ON = 100%, OFF = 50%, driving 36 LEDs at 700mA with asymmetrical 50° light distribution. IP66, IK08, Class II electrical. Body: die-cast aluminium (EN AC-44300), Light grey 150 sanded textured (close to RAL9006).. Enclosure: 4mm thick toughened glass. Reversable mounting stirrup supplied, Complete with 4000K LED.

Dimensions: 462 x 265 x 139 mm Luminaire input power: 77 W Luminaire luminous flux: 11281 lm Luminaire efficacy: 147 lm/W

weight: 6.29 kg Scx: 0.05 m<sup>2</sup>

TLG AFLP F SMALLPDB.jpg

TLG AFLP M SML.wmf