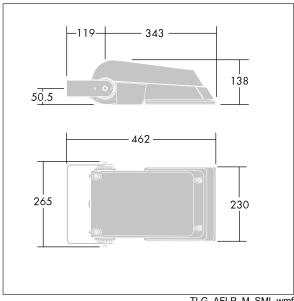

Dimensions: 462 x 265 x 139 mm Luminaire input power: 77 W Luminaire luminous flux: 11281 lm Luminaire efficacy: 147 lm/W

weight: 6.29 kg Scx: 0.05 m<sup>2</sup>

TLG AFLP F SMALLPDB.jpg

TLG AFLP M SML.wmf