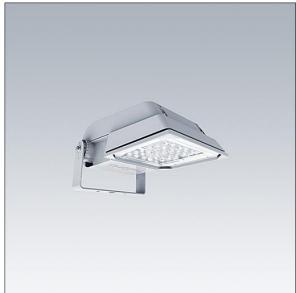

## Areaflood Pro

A compact, lightweight, general purpose LED area floodlight. With small body. LED converter configured for power reduction, controlled by an additional switched phase cable. ON = 100%, OFF = 50%, driving 36 LEDs at 700mA with asymmetrical 60° light distribution. IP66, IK08, Class II electrical. Body: die-cast aluminium (EN AC-44300), Light grey 150 sanded textured (close to RAL9006).. Enclosure: 4mm thick toughened glass. Reversable mounting stirrup supplied, Complete with 4000K LED.