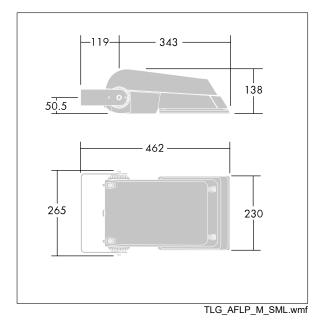

Dimensions: 462 x 265 x 139 mm Luminaire input power: 77 W Luminaire luminous flux: 11426 lm Luminaire efficacy: 148 lm/W weight: 6.29 kg Scx: 0.05 m<sup>2</sup>

TLG\_AFLP\_F\_SMALLPDB.jpg

This product contains light sources of energy efficiency class E.