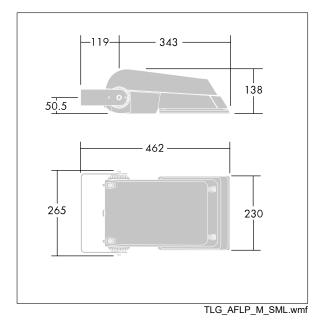

Dimensions: 462 x 265 x 139 mm Luminaire input power: 77 W Luminaire luminous flux: 11488 lm Luminaire efficacy: 149 lm/W weight: 6.29 kg Scx: 0.05 m<sup>2</sup>

TLG\_AFLP\_F\_SMALLPDB.jpg

This product contains light sources of energy efficiency class E.