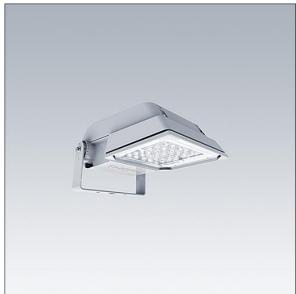

#### Areaflood Pro

A compact, lightweight, general purpose LED area floodlight. With small body. LED converter configured for power reduction, controlled by an additional switched phase cable. ON = 100%, OFF = 50%, driving 36 LEDs at 700mA with Extra Wide Road light distribution. IP66, IK08, Class II electrical. Body: die-cast aluminium (EN AC-44300), Light grey 150 sanded textured (close to RAL9006).. Enclosure: 4mm thick toughened glass. Reversable mounting stirrup supplied, Complete with 4000K LED.