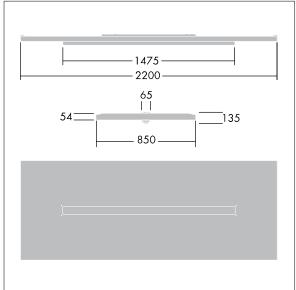

Dimensions: 2200 x 850 x 135 mm Luminaire input power: 44 W Luminaire luminous flux: 5200 lm Luminaire efficacy: 118 lm/W

Weight: 22.3 kg

TLG\_ARNS\_M\_LD2.wmf