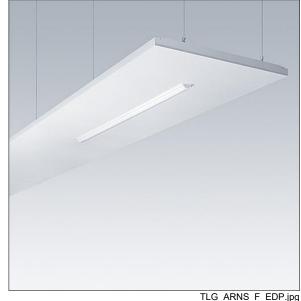

## **Arena Symphony**

## 96645147 ARENA LED5000-840 HF TW WL6 EDP

## Arena Symphony

A suspended architectural raft, incorporating a direct/indirect LED luminaire. Electronic, fixed output control gear. Class I electrical, IP20. Raft and luminaire frame: aluminium. Optic: curved acrylic. Supplied with a 6 pole Wieland plug on 3.4m of 6 core cable and a panel mounted 6 pole Wieland socket for through wiring. Supplied with suspension wires. Complete with 4000K LED.