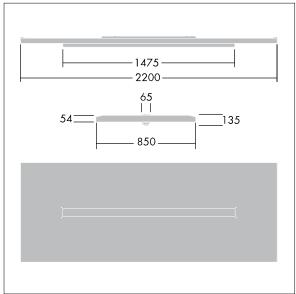

Dimensions: 2200 x 850 x 135 mm Luminaire input power: 44 W Luminaire luminous flux: 5200 lm Luminaire efficacy: 118 lm/W

Weight: 22.3 kg

TLG ARNS F EDP.jpg

TLG\_ARNS\_M\_LD2.wmf

All values marked with an \* are rated values. Thorn uses tried and tested components from leading suppliers, however there may be isolated instances of technology-related failures of individual LEDs during the rated product lifetime. International standards set the tolerance in initial flux and connected load at ±10%. Unless stated otherwise, the values apply to an ambient temperature of 25°C.