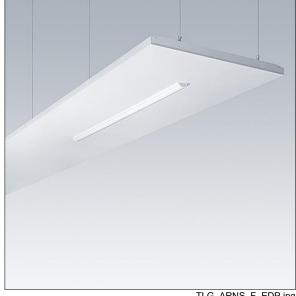

## Arena Symphony

A suspended architectural raft, incorporating a direct/indirect LED luminaire. Electronic, fixed output control gear. Class I electrical, IP20. Raft and luminaire frame: aluminium. Optic: curved acrylic. Supplied with a 6 pole Wieland plug on 3.4m of 6 core cable and a panel mounted 6 pole Wieland socket for through wiring. Supplied with suspension wires. Complete with 4000K LED.

Dimensions: 2200 x 850 x 135 mm Luminaire input power: 44 W Luminaire luminous flux: 5200 lm Luminaire efficacy: 118 lm/W

Weight: 22.3 kg

TLG ARNS F EDP.jpg

TLG\_ARNS\_M\_LD2.wmf

All values marked with an \* are rated values. Thorn uses tried and tested components from leading suppliers, however there may be isolated instances of technology-related failures of individual LEDs during the rated product lifetime. International standards set the tolerance in initial flux and connected load at ±10%. Unless stated otherwise, the values apply to an ambient temperature of 25°C.