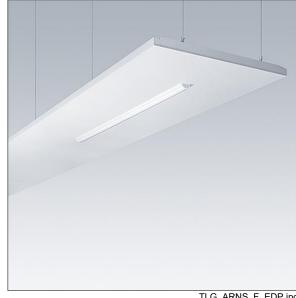

## Arena Symphony

A suspended architectural raft, incorporating a direct/indirect LED luminaire. Electronic, fixed output control gear. Class I electrical, IP20. Raft and luminaire frame: aluminium. Optic: curved acrylic. Supplied with a 6 pole Wieland plug on 3.4m of 6 core cable and a panel mounted 6 pole Wieland socket for through wiring. Supplied with suspension wires. Complete with 4000K LED.