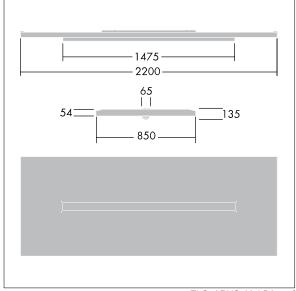

Dimensions: 2200 x 850 x 135 mm Luminaire input power: 54.9 W Luminaire luminous flux: 6500 lm Luminaire efficacy: 118 lm/W

Weight: 22.3 kg

TLG ARNS F EDP.jpg

TLG\_ARNS\_M\_LD2.wmf