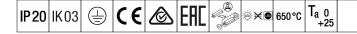

## Arena Symphony

A suspended architectural raft, incorporating a direct/indirect LED luminaire. Electronic, fixed output control gear. Class I electrical, IP20. Raft and luminaire frame: aluminium. Optic: curved acrylic. Supplied with a 6 pole Wieland plug on 3.4m of 6 core cable and a panel mounted 6 pole Wieland socket for through wiring. Supplied with suspension wires. Complete with 4000K LED.

Dimensions: 2200 x 850 x 135 mm Luminaire input power: 54.9 W Luminaire luminous flux: 6500 lm Luminaire efficacy: 118 lm/W Weight: 22.3 kg

THOF

TLG\_ARNS\_F\_EDP.jpg

TLG\_ARNS\_M\_LD2.wmf

All values marked with an \* are rated values. Thorn uses tried and tested components from leading suppliers, however there may be isolated instances of technology-related failures of individual LEDs during the rated product lifetime. International standards set the tolerance in initial flux and connected load at ±10%. Unless stated otherwise, the values apply to an ambient temperature of 25°C.