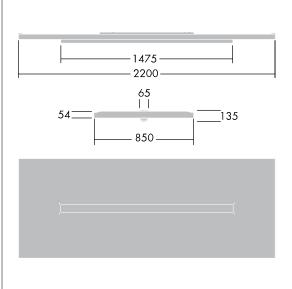

Dimensions: 2200 x 850 x 135 mm Luminaire input power: 54.9 W Luminaire luminous flux: 6500 lm Luminaire efficacy: 118 lm/W Weight: 22.3 kg

THOF

TLG\_ARNS\_F\_EDP.jpg

TLG\_ARNS\_M\_LD2.wmf

All values marked with an \* are rated values. Thorn uses tried and tested components from leading suppliers, however there may be isolated instances of technology-related failures of individual LEDs during the rated product lifetime. International standards set the tolerance in initial flux and connected load at ±10%. Unless stated otherwise, the values apply to an ambient temperature of 25°C.