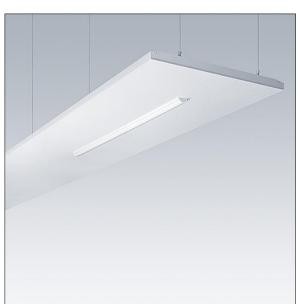

## Arena Symphony

A suspended architectural raft, incorporating a direct/indirect LED luminaire. Electronic, fixed output control gear. Class I electrical, IP20. Raft and luminaire frame: aluminium. Optic: curved acrylic. Supplied with a 6 pole Wieland plug on 3.4m of 6 core cable and a panel mounted 6 pole Wieland socket for through wiring. Supplied with suspension wires. Complete with 4000K LED.

Dimensions: 2200 x 850 x 135 mm Luminaire input power: 54.9 W Luminaire luminous flux: 6500 lm Luminaire efficacy: 118 lm/W Weight: 22.3 kg

THOF

TLG\_ARNS\_F\_EDP.jpg

TLG\_ARNS\_M\_LD2.wmf

All values marked with an \* are rated values. Thorn uses tried and tested components from leading suppliers, however there may be isolated instances of technology-related failures of individual LEDs during the rated product lifetime. International standards set the tolerance in initial flux and connected load at ±10%. Unless stated otherwise, the values apply to an ambient temperature of 25°C.