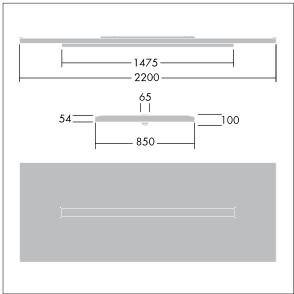

Dimensions: 2200 x 850 x 100 mm Luminaire input power: 42 W Luminaire luminous flux: 4900 lm Luminaire efficacy: 117 lm/W

Weight: 23.7 kg

TLG ARNS F EFL.jpg

TLG\_ARNS\_M\_LD1.wmf