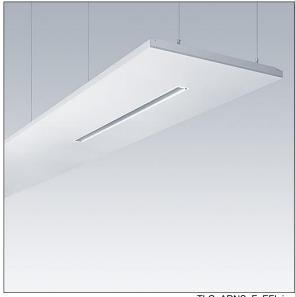

## Arena Symphony

A suspended architectural raft, incorporating a direct/indirect LED luminaire and sensor unit (daylight / presence / remote) control, connected to the DALI bus. Electronic, DALI dimmable control gear. Class I electrical, IP20. Raft and luminaire frame: aluminium. Optic: flat acrylic. Supplied with a 6 pole Wieland plug on 3.4m of 6 core cable and a panel mounted 6 pole Wieland socket for through wiring. Supplied with suspension wires. Complete with 4000K LED.

Dimensions: 2200 x 850 x 100 mm Luminaire input power: 42 W Luminaire luminous flux: 4900 lm Luminaire efficacy: 117 lm/W

Weight: 23.7 kg

TLG ARNS F EFL.jpg

TLG\_ARNS\_M\_LD1.wmf