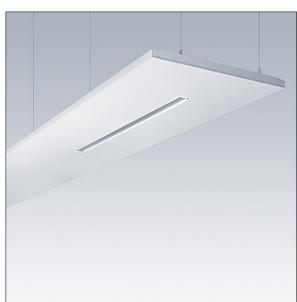

#### Arena Symphony

A suspended architectural raft, incorporating a direct/indirect LED luminaire and sensor unit (daylight / presence / remote) control, connected to the DALI bus. Electronic, DALI dimmable control gear. Class I electrical, IP20. Raft and luminaire frame: aluminium. Optic: flat acrylic. Supplied with a 6 pole Wieland plug on 3.4m of 6 core cable and a panel mounted 6 pole Wieland socket for through wiring. Supplied with suspension wires. Complete with 4000K LED.