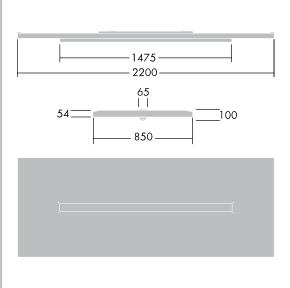

Dimensions: 2200 x 850 x 100 mm Luminaire input power: 42 W Luminaire luminous flux: 4900 lm Luminaire efficacy: 117 lm/W Weight: 23.7 kg

THOF

TLG\_ARNS\_F\_EFL.jpg

TLG\_ARNS\_M\_LD1.wmf

All values marked with an \* are rated values. Thorn uses tried and tested components from leading suppliers, however there may be isolated instances of technology-related failures of individual LEDs during the rated product lifetime. International standards set the tolerance in initial flux and connected load at ±10%. Unless stated otherwise, the values apply to an ambient temperature of 25°C.