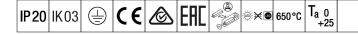

#### Arena Symphony

A suspended architectural raft, incorporating a direct/indirect LED luminaire and sensor unit (daylight / presence / remote) control, connected to the DALI bus. Electronic, DALI dimmable control gear. Class I electrical, IP20. Raft and luminaire frame: aluminium. Optic: flat acrylic. Supplied with a 6 pole Wieland plug on 3.4m of 6 core cable and a panel mounted 6 pole Wieland socket for through wiring. Supplied with suspension wires. Complete with 4000K LED.

Dimensions: 2200 x 850 x 100 mm Luminaire input power: 42 W Luminaire luminous flux: 4900 lm Luminaire efficacy: 117 lm/W Weight: 23.7 kg

THOF

TLG\_ARNS\_F\_EFL.jpg

TLG\_ARNS\_M\_LD1.wmf

All values marked with an \* are rated values. Thorn uses tried and tested components from leading suppliers, however there may be isolated instances of technology-related failures of individual LEDs during the rated product lifetime. International standards set the tolerance in initial flux and connected load at ±10%. Unless stated otherwise, the values apply to an ambient temperature of 25°C.