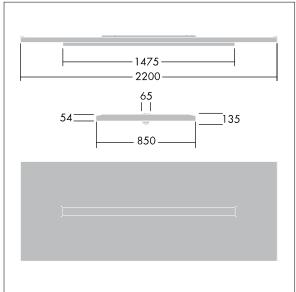

Dimensions: 2200 x 850 x 135 mm Luminaire input power: 42 W Luminaire luminous flux: 5200 lm Luminaire efficacy: 124 lm/W

Weight: 22.3 kg

TLG ARNS F EDP.jpg

TLG\_ARNS\_M\_LD2.wmf