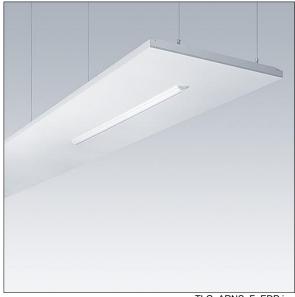

## Arena Symphony

A suspended architectural raft, incorporating a direct/indirect LED luminaire and sensor unit (daylight / presence / remote) control, connected to the DALI bus. Electronic, DALI dimmable control gear. Class I electrical, IP20. Raft and luminaire frame: aluminium. Optic: curved acrylic. Supplied with a 6 pole Wieland plug on 3.4m of 6 core cable and a panel mounted 6 pole Wieland socket for through wiring. Supplied with suspension wires. Complete with 4000K LED.