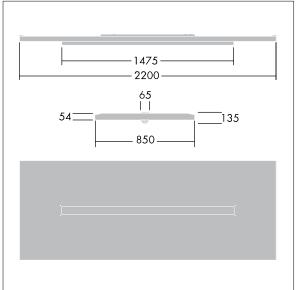

Dimensions: 2200 x 850 x 135 mm Luminaire input power: 42 W Luminaire luminous flux: 5200 lm Luminaire efficacy: 124 lm/W

Weight: 22.3 kg

TLG ARNS F EDP.jpg

TLG\_ARNS\_M\_LD2.wmf