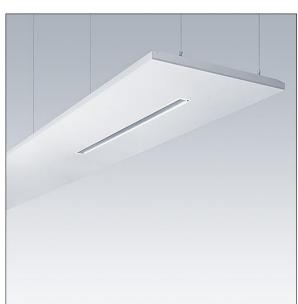

## Arena Symphony

A suspended architectural raft, incorporating a direct/indirect LED luminaire. Electronic, DALI dimmable control gear. Class I electrical, IP20. Raft and luminaire frame: aluminium. Optic: flat acrylic. Supplied with a 6 pole Wieland plug on 3.4m of 6 core cable and a panel mounted 6 pole Wieland socket for through wiring. Supplied with suspension wires. Complete with 4000K LED.