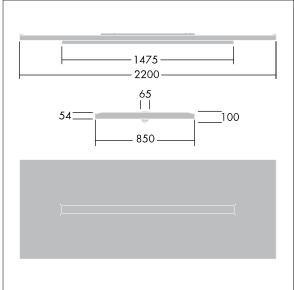

Dimensions: 2200 x 850 x 100 mm Luminaire input power: 42 W Luminaire luminous flux: 4900 lm Luminaire efficacy: 117 lm/W Weight: 23.7 kg

THOF

TLG\_ARNS\_F\_EFL.jpg

TLG\_ARNS\_M\_LD1.wmf

All values marked with an \* are rated values. Thorn uses tried and tested components from leading suppliers, however there may be isolated instances of technology-related failures of individual LEDs during the rated product lifetime. International standards set the tolerance in initial flux and connected load at ±10%. Unless stated otherwise, the values apply to an ambient temperature of 25°C.