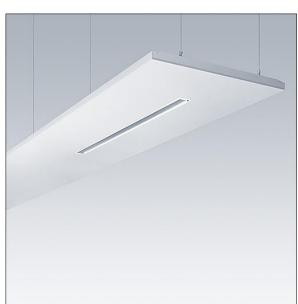

#### Arena Symphony

A suspended architectural raft, incorporating a direct/indirect LED luminaire. Electronic, DALI dimmable control gear. Class I electrical, IP20. Raft and luminaire frame: aluminium. Optic: flat acrylic. Supplied with a 6 pole Wieland plug on 3.4m of 6 core cable and a panel mounted 6 pole Wieland socket for through wiring. Supplied with suspension wires. Complete with 4000K LED.