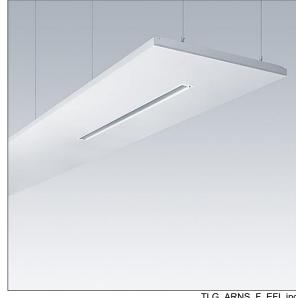

## Arena Symphony

A suspended architectural raft, incorporating a direct/indirect LED luminaire. Electronic, DALI dimmable control gear. Class I electrical, IP20. Raft and luminaire frame: aluminium. Optic: flat acrylic. Supplied with a 6 pole Wieland plug on 3.4m of 6 core cable and a panel mounted 6 pole Wieland socket for through wiring. Supplied with suspension wires. Complete with 4000K LED.

Dimensions: 2200 x 850 x 100 mm Luminaire input power: 55.5 W Luminaire luminous flux: 6300 lm Luminaire efficacy: 114 lm/W

Weight: 23.7 kg

TLG\_ARNS\_F\_EFL.jpg

TLG\_ARNS\_M\_LD1.wmf