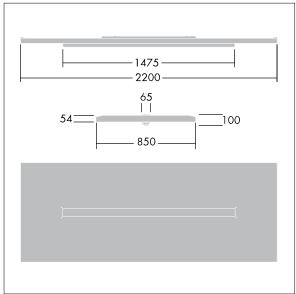

Dimensions: 2200 x 850 x 100 mm Luminaire input power: 55.5 W Luminaire luminous flux: 6300 lm Luminaire efficacy: 114 lm/W

Weight: 23.7 kg

TLG\_ARNS\_F\_EFL.jpg

TLG\_ARNS\_M\_LD1.wmf