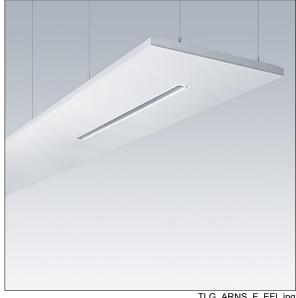

## Arena Symphony

A suspended architectural raft, incorporating a direct/indirect LED luminaire. Electronic, DALI dimmable control gear. Class I electrical, IP20. Raft and luminaire frame: aluminium. Optic: flat acrylic. Supplied with a 6 pole Wieland plug on 3.4m of 6 core cable and a panel mounted 6 pole Wieland socket for through wiring. Supplied with suspension wires. Complete with 4000K LED.

Dimensions: 2200 x 850 x 100 mm Luminaire input power: 55.5 W Luminaire luminous flux: 6300 lm Luminaire efficacy: 114 lm/W

Weight: 23.7 kg

TLG\_ARNS\_F\_EFL.jpg

TLG\_ARNS\_M\_LD1.wmf