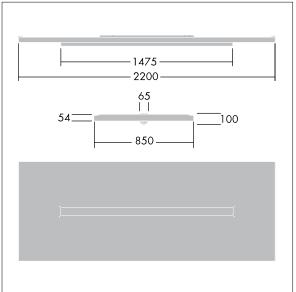

Dimensions: 2200 x 850 x 100 mm Luminaire input power: 55.5 W Luminaire luminous flux: 6300 lm Luminaire efficacy: 114 lm/W

Weight: 23.7 kg

TLG\_ARNS\_F\_EFL.jpg

TLG\_ARNS\_M\_LD1.wmf