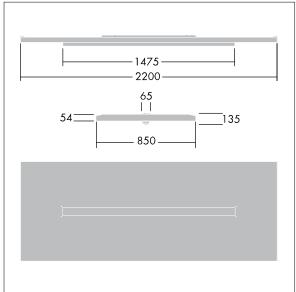

Dimensions: 2200 x 850 x 135 mm Luminaire input power: 44 W Luminaire luminous flux: 5200 lm Luminaire efficacy: 118 lm/W

Weight: 23.2 kg

TLG ARNS F EDP.jpg

TLG\_ARNS\_M\_LD2.wmf