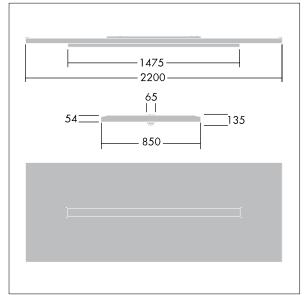

Dimensions: 2200 x 850 x 135 mm Luminaire input power: 42 W Luminaire luminous flux: 5200 lm Luminaire efficacy: 124 lm/W

Weight: 23.2 kg

TLG ARNS F EDP.jpg

TLG\_ARNS\_M\_LD2.wmf

All values marked with an \* are rated values. Thorn uses tried and tested components from leading suppliers, however there may be isolated instances of technology-related failures of individual LEDs during the rated product lifetime. International standards set the tolerance in initial flux and connected load at ±10%. Unless stated otherwise, the values apply to an ambient temperature of 25°C.