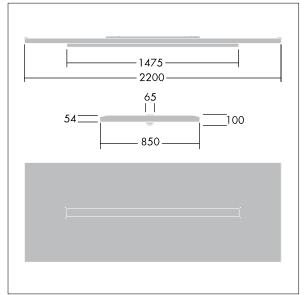

Dimensions: 2200 x 850 x 100 mm Luminaire input power: 55.5 W Luminaire luminous flux: 6300 lm Luminaire efficacy: 114 lm/W

Weight: 24.6 kg

TLG ARNS F EFL.jpg

TLG\_ARNS\_M\_LD1.wmf

All values marked with an \* are rated values. Thorn uses tried and tested components from leading suppliers, however there may be isolated instances of technology-related failures of individual LEDs during the rated product lifetime. International standards set the tolerance in initial flux and connected load at ±10%. Unless stated otherwise, the values apply to an ambient temperature of 25°C.