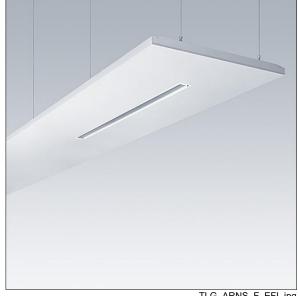

## Arena Symphony

A suspended architectural raft, incorporating a direct/indirect LED luminaire and sensor unit (daylight / presence / remote) control, connected to the DALI bus. Electronic, DALI dimmable control gear with 3 hour, Self/DALI Addressable test, emergency lighting circuit. Class I electrical, IP20. Raft and luminaire frame: aluminium. Optic: flat acrylic. Supplied with a 6 pole Wieland plug on 3.4m of 6 core cable and a panel mounted 6 pole Wieland socket for through wiring. Supplied with suspension wires. Complete with 4000K LED.