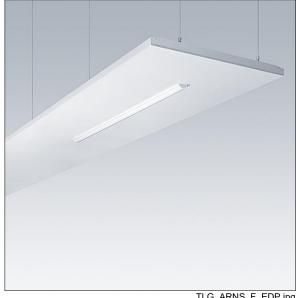

## Arena Symphony

A suspended architectural raft, incorporating a direct/indirect LED luminaire and sensor unit (daylight / presence / remote) control, connected to the DALI bus. Electronic, DALI dimmable control gear with 3 hour, Self/DALI Addressable test, emergency lighting circuit. Class I electrical, IP20. Raft and luminaire frame: aluminium. Optic: curved acrylic. Supplied with a 6 pole Wieland plug on 3.4m of 6 core cable and a panel mounted 6 pole Wieland socket for through wiring. Supplied with suspension wires. Complete with 4000K LED.