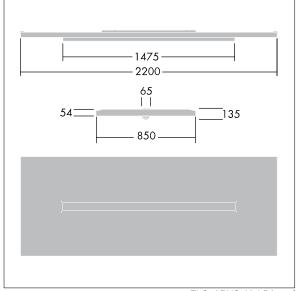

Dimensions: 2200 x 850 x 135 mm Luminaire input power: 55.5 W Luminaire luminous flux: 6500 lm Luminaire efficacy: 117 lm/W

Weight: 23.2 kg

TLG ARNS F EDP.jpg

TLG\_ARNS\_M\_LD2.wmf