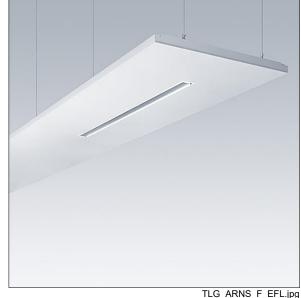

## Arena Symphony

A suspended architectural raft, incorporating a direct/indirect LED luminaire. Electronic, DALI dimmable control gear with 3 hour, Self/DALI Addressable test, emergency lighting circuit. Class I electrical, IP20. Raft and luminaire frame: aluminium. Optic: flat acrylic. Supplied with a 6 pole Wieland plug on 3.4m of 6 core cable and a panel mounted 6 pole Wieland socket for through wiring. Supplied with suspension wires. Complete with 4000K LED.