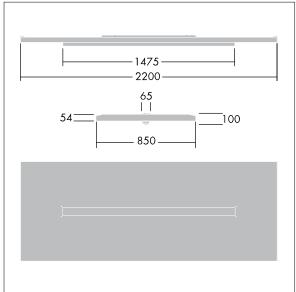

Dimensions: 2200 x 850 x 100 mm Luminaire input power: 55.5 W Luminaire luminous flux: 6300 lm Luminaire efficacy: 114 lm/W

Weight: 24.6 kg

TLG\_ARNS\_M\_LD1.wmf