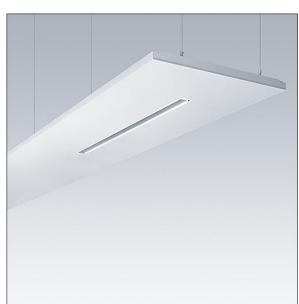

#### Arena Symphony

A suspended architectural raft, incorporating a direct/indirect LED luminaire. Electronic, DALI dimmable control gear with 3 hour, Self/DALI Addressable test, emergency lighting circuit. Class I electrical, IP20. Raft and luminaire frame: aluminium. Optic: flat acrylic. Supplied with a 6 pole Wieland plug on 3.4m of 6 core cable and a panel mounted 6 pole Wieland socket for through wiring. Supplied with suspension wires. Complete with 4000K LED.