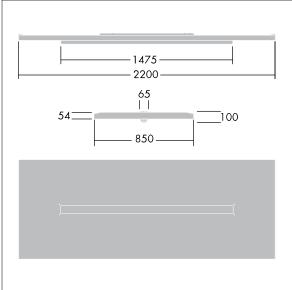

Dimensions: 2200 x 850 x 100 mm Luminaire input power: 55.5 W Luminaire luminous flux: 6300 lm Luminaire efficacy: 114 lm/W Weight: 24.6 kg

|H()|

TLG\_ARNS\_F\_EFL.jpg

TLG\_ARNS\_M\_LD1.wmf

All values marked with an \* are rated values. Thorn uses tried and tested components from leading suppliers, however there may be isolated instances of technology-related failures of individual LEDs during the rated product lifetime. International standards set the tolerance in initial flux and connected load at ±10%. Unless stated otherwise, the values apply to an ambient temperature of 25°C.