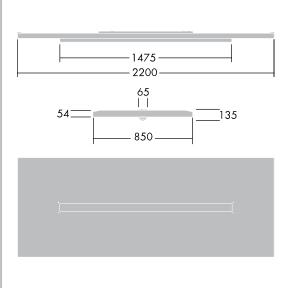

Dimensions: 2200 x 850 x 135 mm Luminaire input power: 54.9 W Luminaire luminous flux: 6500 lm Luminaire efficacy: 118 lm/W Weight: 23.2 kg

THOF

TLG\_ARNS\_F\_EDP.jpg

TLG\_ARNS\_M\_LD2.wmf

All values marked with an \* are rated values. Thorn uses tried and tested components from leading suppliers, however there may be isolated instances of technology-related failures of individual LEDs during the rated product lifetime. International standards set the tolerance in initial flux and connected load at ±10%. Unless stated otherwise, the values apply to an ambient temperature of 25°C.