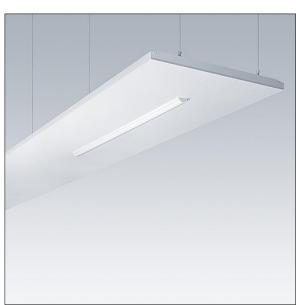

## Arena Symphony

A suspended architectural raft, incorporating a direct/indirect LED luminaire. Electronic, fixed output control gear with 3 hour, manual test, emergency lighting circuit. Class I electrical, IP20. Raft and luminaire frame: aluminium. Optic: curved acrylic. Supplied with a 6 pole Wieland plug on 3.4m of 6 core cable and a panel mounted 6 pole Wieland socket for through wiring. Supplied with suspension wires. Complete with 4000K LED.