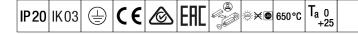

## Arena Symphony

A suspended architectural raft, incorporating a direct/indirect LED luminaire. Electronic, fixed output control gear with 3 hour, manual test, emergency lighting circuit. Class I electrical, IP20. Raft and luminaire frame: aluminium. Optic: curved acrylic. Supplied with a 6 pole Wieland plug on 3.4m of 6 core cable and a panel mounted 6 pole Wieland socket for through wiring. Supplied with suspension wires. Complete with 4000K LED.

Dimensions: 2200 x 850 x 135 mm Luminaire input power: 54.9 W Luminaire luminous flux: 6500 lm Luminaire efficacy: 118 lm/W Weight: 23.2 kg

THOF

TLG\_ARNS\_F\_EDP.jpg

TLG\_ARNS\_M\_LD2.wmf

All values marked with an \* are rated values. Thorn uses tried and tested components from leading suppliers, however there may be isolated instances of technology-related failures of individual LEDs during the rated product lifetime. International standards set the tolerance in initial flux and connected load at ±10%. Unless stated otherwise, the values apply to an ambient temperature of 25°C.