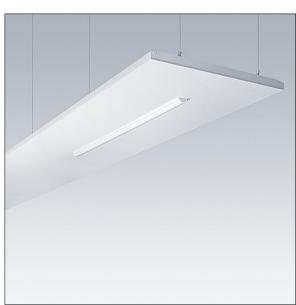

#### Arena Symphony

A suspended architectural raft, incorporating a direct/indirect LED luminaire. Electronic, fixed output control gear with 3 hour, manual test, emergency lighting circuit. Class I electrical, IP20. Raft and luminaire frame: aluminium. Optic: curved acrylic. Supplied with a 6 pole Wieland plug on 3.4m of 6 core cable and a panel mounted 6 pole Wieland socket for through wiring. Supplied with suspension wires. Complete with 4000K LED.

Dimensions: 2200 x 850 x 135 mm Luminaire input power: 54.9 W Luminaire luminous flux: 6500 lm Luminaire efficacy: 118 lm/W Weight: 23.2 kg

|H()|

TLG\_ARNS\_F\_EDP.jpg

TLG\_ARNS\_M\_LD2.wmf

All values marked with an \* are rated values. Thorn uses tried and tested components from leading suppliers, however there may be isolated instances of technology-related failures of individual LEDs during the rated product lifetime. International standards set the tolerance in initial flux and connected load at ±10%. Unless stated otherwise, the values apply to an ambient temperature of 25°C.