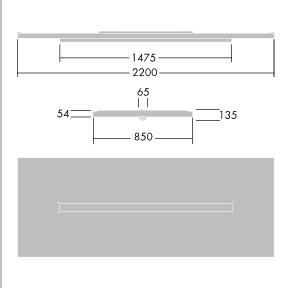

Dimensions: 2200 x 850 x 135 mm Luminaire input power: 54.9 W Luminaire luminous flux: 6500 lm Luminaire efficacy: 118 lm/W Weight: 23.2 kg

|H()|

TLG\_ARNS\_F\_EDP.jpg

TLG\_ARNS\_M\_LD2.wmf

All values marked with an \* are rated values. Thorn uses tried and tested components from leading suppliers, however there may be isolated instances of technology-related failures of individual LEDs during the rated product lifetime. International standards set the tolerance in initial flux and connected load at ±10%. Unless stated otherwise, the values apply to an ambient temperature of 25°C.