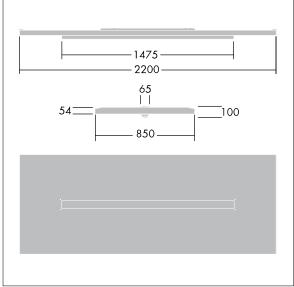

Dimensions: 2200 x 850 x 100 mm Luminaire input power: 55.5 W Luminaire luminous flux: 6300 lm Luminaire efficacy: 114 lm/W

Weight: 24.6 kg

TLG ARNS F EFL.jpg

TLG\_ARNS\_M\_LD1.wmf