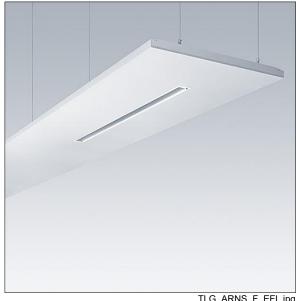

## Arena Symphony

A suspended architectural raft, incorporating a direct/indirect LED luminaire and sensor unit (daylight / presence / remote) control, connected to the DALI bus. Electronic, DALI dimmable control gear with 3 hour, manual test, emergency lighting circuit. Class I electrical, IP20. Raft and luminaire frame: aluminium. Optic: flat acrylic. Supplied with a 6 pole Wieland plug on 3.4m of 6 core cable and a panel mounted 6 pole Wieland socket for through wiring. Supplied with suspension wires. Complete with 4000K LED.

Dimensions: 2200 x 850 x 100 mm Luminaire input power: 55.5 W Luminaire luminous flux: 6300 lm Luminaire efficacy: 114 lm/W

Weight: 24.6 kg

TLG ARNS F EFL.jpg

TLG\_ARNS\_M\_LD1.wmf