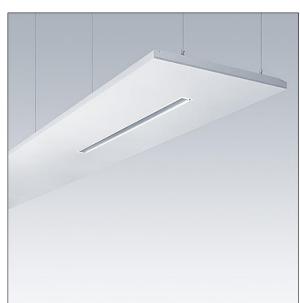

#### Arena Symphony

A suspended architectural raft, incorporating a direct/indirect LED luminaire and sensor unit (daylight / presence / remote) control, connected to the DALI bus. Electronic, DALI dimmable control gear with 3 hour, manual test, emergency lighting circuit. Class I electrical, IP20. Raft and luminaire frame: aluminium. Optic: flat acrylic. Supplied with a 6 pole Wieland plug on 3.4m of 6 core cable and a panel mounted 6 pole Wieland socket for through wiring. Supplied with suspension wires. Complete with 4000K LED.

Dimensions: 2200 x 850 x 100 mm Luminaire input power: 55.5 W Luminaire luminous flux: 6300 lm Luminaire efficacy: 114 lm/W Weight: 24.6 kg

|H()|

TLG\_ARNS\_F\_EFL.jpg

TLG\_ARNS\_M\_LD1.wmf

All values marked with an \* are rated values. Thorn uses tried and tested components from leading suppliers, however there may be isolated instances of technology-related failures of individual LEDs during the rated product lifetime. International standards set the tolerance in initial flux and connected load at ±10%. Unless stated otherwise, the values apply to an ambient temperature of 25°C.