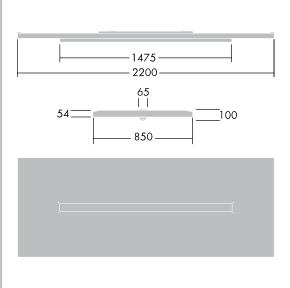

Dimensions: 2200 x 850 x 100 mm Luminaire input power: 55.5 W Luminaire luminous flux: 6300 lm Luminaire efficacy: 114 lm/W Weight: 24.6 kg

|H()|

TLG\_ARNS\_F\_EFL.jpg

TLG\_ARNS\_M\_LD1.wmf

All values marked with an \* are rated values. Thorn uses tried and tested components from leading suppliers, however there may be isolated instances of technology-related failures of individual LEDs during the rated product lifetime. International standards set the tolerance in initial flux and connected load at ±10%. Unless stated otherwise, the values apply to an ambient temperature of 25°C.