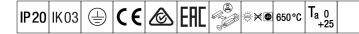

#### Arena Symphony

A suspended architectural raft, incorporating a direct/indirect LED luminaire and sensor unit (daylight / presence / remote) control, connected to the DALI bus. Electronic, DALI dimmable control gear with 3 hour, manual test, emergency lighting circuit. Class I electrical, IP20. Raft and luminaire frame: aluminium. Optic: flat acrylic. Supplied with a 6 pole Wieland plug on 3.4m of 6 core cable and a panel mounted 6 pole Wieland socket for through wiring. Supplied with suspension wires. Complete with 4000K LED.

Dimensions: 2200 x 850 x 100 mm Luminaire input power: 55.5 W Luminaire luminous flux: 6300 lm Luminaire efficacy: 114 lm/W Weight: 24.6 kg

|H()|

TLG\_ARNS\_F\_EFL.jpg

TLG\_ARNS\_M\_LD1.wmf

All values marked with an \* are rated values. Thorn uses tried and tested components from leading suppliers, however there may be isolated instances of technology-related failures of individual LEDs during the rated product lifetime. International standards set the tolerance in initial flux and connected load at ±10%. Unless stated otherwise, the values apply to an ambient temperature of 25°C.