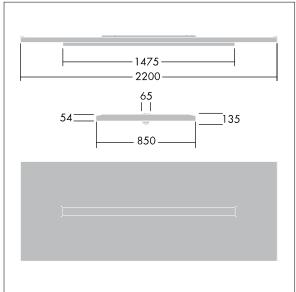

Dimensions: 2200 x 850 x 135 mm Luminaire input power: 42 W Luminaire luminous flux: 5200 lm Luminaire efficacy: 124 lm/W

Weight: 23.2 kg

TLG ARNS F EDP.jpg

TLG\_ARNS\_M\_LD2.wmf