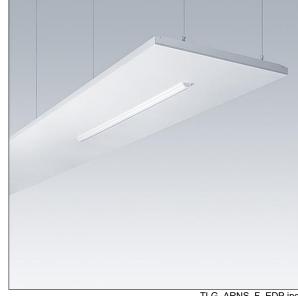

## Arena Symphony

A suspended architectural raft, incorporating a direct/indirect LED luminaire. Electronic, DALI dimmable control gear with 3 hour, manual test, emergency lighting circuit. Class I electrical, IP20. Raft and luminaire frame: aluminium. Optic: curved acrylic. Supplied with a 6 pole Wieland plug on 3.4m of 6 core cable and a panel mounted 6 pole Wieland socket for through wiring. Supplied with suspension wires. Complete with 4000K LED.

Dimensions: 2200 x 850 x 135 mm Luminaire input power: 42 W Luminaire luminous flux: 5200 lm Luminaire efficacy: 124 lm/W

Weight: 23.2 kg

TLG ARNS F EDP.jpg

TLG\_ARNS\_M\_LD2.wmf