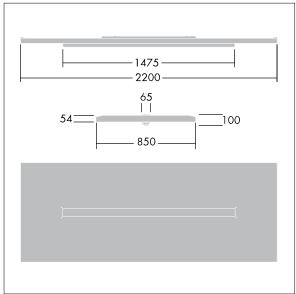

Dimensions: 2200 x 850 x 100 mm Luminaire input power: 55.5 W Luminaire luminous flux: 6300 lm Luminaire efficacy: 114 lm/W

Weight: 24.6 kg

TLG\_ARNS\_M\_LD1.wmf