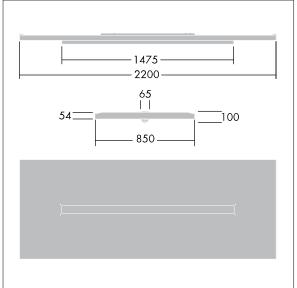

Dimensions: 2200 x 850 x 100 mm Luminaire input power: 55.5 W Luminaire luminous flux: 6300 lm Luminaire efficacy: 114 lm/W

Weight: 24.6 kg

TLG ARNS F EFL.jpg

TLG\_ARNS\_M\_LD1.wmf