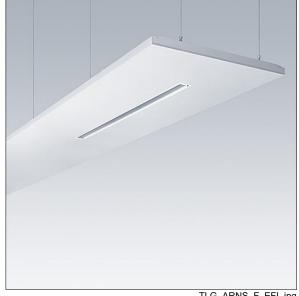

## **Arena Symphony**

## 96645144 ARENA LED6500-840 HFIX E3 TW WL6 EFL

## Arena Symphony

A suspended architectural raft, incorporating a direct/indirect LED luminaire. Electronic, DALI dimmable control gear with 3 hour, manual test, emergency lighting circuit. Class I electrical, IP20. Raft and luminaire frame: aluminium. Optic: flat acrylic. Supplied with a 6 pole Wieland plug on 3.4m of 6 core cable and a panel mounted 6 pole Wieland socket for through wiring. Supplied with suspension wires. Complete with 4000K LED.