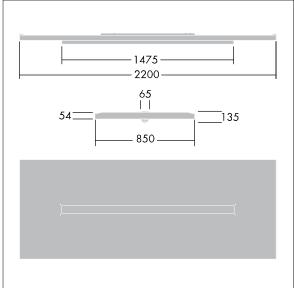

Dimensions: 2200 x 850 x 135 mm Luminaire input power: 55.5 W Luminaire luminous flux: 6500 lm Luminaire efficacy: 117 lm/W

Weight: 23.2 kg

TLG ARNS F EDP.jpg

TLG\_ARNS\_M\_LD2.wmf