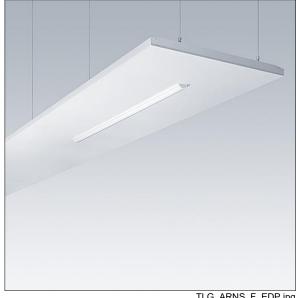

## Arena Symphony

A suspended architectural raft, incorporating a direct/indirect LED luminaire. Electronic, DALI dimmable control gear with 3 hour, manual test, emergency lighting circuit. Class I electrical, IP20. Raft and luminaire frame: aluminium. Optic: curved acrylic. Supplied with a 6 pole Wieland plug on 3.4m of 6 core cable and a panel mounted 6 pole Wieland socket for through wiring. Supplied with suspension wires. Complete with 4000K LED.

Dimensions: 2200 x 850 x 135 mm Luminaire input power: 55.5 W Luminaire luminous flux: 6500 lm Luminaire efficacy: 117 lm/W

Weight: 23.2 kg

TLG ARNS F EDP.jpg

TLG\_ARNS\_M\_LD2.wmf