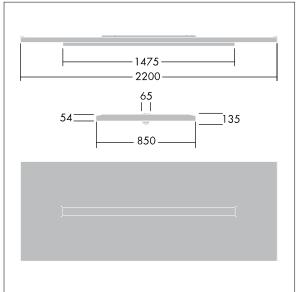

Dimensions: 2200 x 850 x 135 mm Luminaire input power: 55.5 W Luminaire luminous flux: 6500 lm Luminaire efficacy: 117 lm/W

Weight: 23.2 kg

TLG ARNS F EDP.jpg

TLG\_ARNS\_M\_LD2.wmf