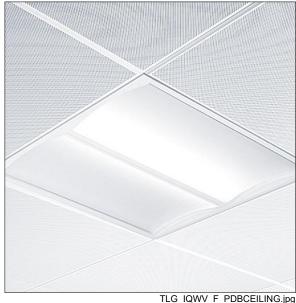

## **IQ** Wave

Recessed modular, direct LED luminaire. Electronic, fixed output control gear. Class I electrical, IP44 IP20, IK03. Body: highly reflective steel. Frame and end caps: polycarbonate. Diffuser: polycarbonate with aluminium heatsink. Gear tray: powder coated white steel. Suitable for lay in or pull up (with accessory) installation. Supplied with safety wire. Complete with 3000K LED

Dimensions: 597 x 597 x 97 mm Luminaire input power: 40 W Luminaire luminous flux: 4050 lm Luminaire efficacy: 101 lm/W

Weight: 3.8 kg

TLG\_IQWV\_M\_600.wmf

This product contains a light source of energy efficiency class D.