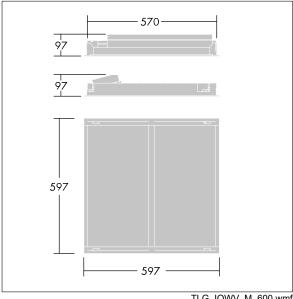

Dimensions: 597 x 597 x 97 mm Luminaire input power: 40 W Luminaire luminous flux: 4050 lm Luminaire efficacy: 101 lm/W

Weight: 3.8 kg

TLG\_IQWV\_M\_600.wmf

This product contains a light source of energy efficiency class D.