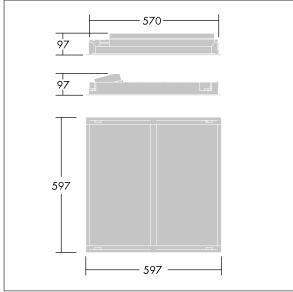

Dimensions: 597 x 597 x 97 mm Luminaire input power: 30 W Luminaire luminous flux: 3050 lm Luminaire efficacy: 102 lm/W Weight: 3.8 kg

IH()

TLG\_IQWV\_F\_PDB.jpg

TLG\_IQWV\_M\_600.wmf

This product contains a light source of energy efficiency class D.