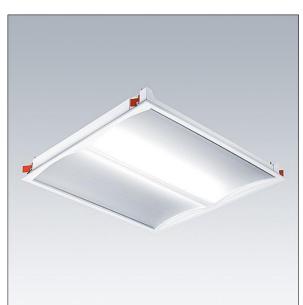

## IQ Wave

Recessed modular, direct LED luminaire. Electronic, DALI dimmable control gear. Class I electrical, IP44\_IP20, IK03. Body: highly reflective steel. Frame and end caps: polycarbonate. Diffuser: polycarbonate with aluminium heatsink. Gear tray: powder coated white steel. Suitable for lay in or pull up (with accessory) installation. Fitted with 5 core cable. Complete with 3000K LED

Dimensions: 597 x 597 x 97 mm Luminaire input power: 30 W Luminaire luminous flux: 3050 lm Luminaire efficacy: 102 lm/W Weight: 3.8 kg

IH()

TLG\_IQWV\_F\_PDB.jpg

TLG\_IQWV\_M\_600.wmf

This product contains a light source of energy efficiency class D.