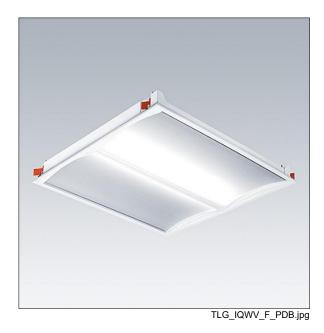

## **IQ** Wave

Recessed modular, direct LED luminaire. Electronic, DALI dimmable control gear. Class I electrical, IP44 IP20, IK03. Body: highly reflective steel. Frame and end caps: polycarbonate. Diffuser: polycarbonate with aluminium heatsink. Gear tray: powder coated white steel. Suitable for lay in or pull up (with accessory) installation. Fitted with 5 core cable. Complete with 3000K LED