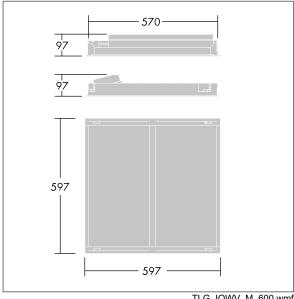

Dimensions: 597 x 597 x 97 mm Luminaire input power: 40 W Luminaire luminous flux: 4050 lm Luminaire efficacy: 101 lm/W

Weight: 3.8 kg

TLG\_IQWV\_M\_600.wmf

This product contains a light source of energy efficiency class D.