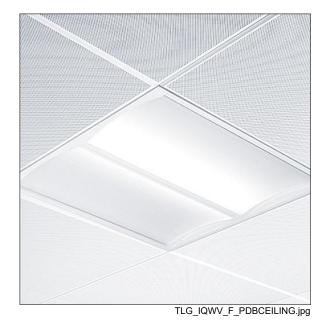

## **IQ** Wave

Recessed modular, direct LED luminaire. Electronic, DALI dimmable control gear. Class I electrical, IP44\_IP20, IK03. Body: highly reflective steel. Frame and end caps: polycarbonate. Diffuser: polycarbonate with aluminium heatsink. Gear tray: powder coated white steel. Suitable for lay in or pull up (with accessory) installation. Complete with 4000K LED

Dimensions: 597 x 597 x 97 mm Luminaire input power: 30 W Luminaire luminous flux: 3200 lm Luminaire efficacy: 107 lm/W

Weight: 3.8 kg

TLG\_IQWV\_M\_600.wmf

This product contains a light source of energy efficiency class D.