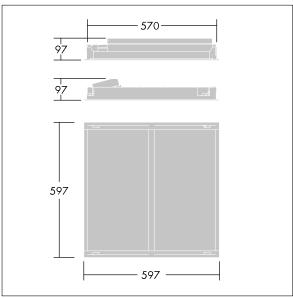

Dimensions: 597 x 597 x 97 mm Luminaire input power: 30 W Luminaire luminous flux: 3200 lm Luminaire efficacy: 107 lm/W

Weight: 3.8 kg

TLG\_IQWV\_M\_600.wmf

This product contains a light source of energy efficiency class D.