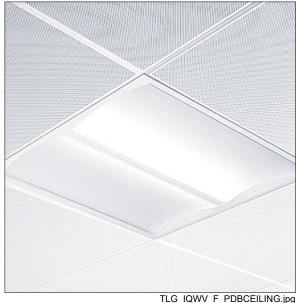

## **IQ** Wave

Recessed modular, direct LED luminaire. Electronic, DALI dimmable control gear. Class I electrical, IP44 IP20, IK03. Body: highly reflective steel. Frame and end caps: polycarbonate. Diffuser: polycarbonate with aluminium heatsink. Gear tray: powder coated white steel. Suitable for lay in or pull up (with accessory) installation. Complete with 4000K LED

Dimensions: 597 x 597 x 97 mm Luminaire input power: 40 W Luminaire luminous flux: 4250 lm Luminaire efficacy: 106 lm/W

Weight: 3.8 kg

TLG\_IQWV\_M\_600.wmf

This product contains a light source of energy efficiency class D.