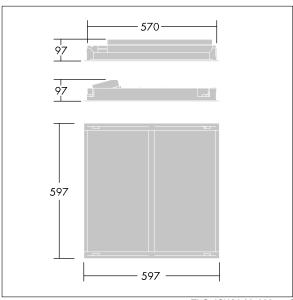

Dimensions: 597 x 597 x 97 mm Luminaire input power: 40 W Luminaire luminous flux: 4250 lm Luminaire efficacy: 106 lm/W

Weight: 3.8 kg

TLG\_IQWV\_M\_600.wmf

This product contains a light source of energy efficiency class D.