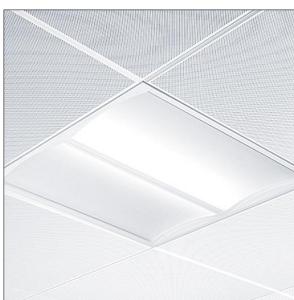

## IQ Wave

Recessed modular, direct LED luminaire. Electronic, fixed output control gear. Class I electrical, IP44\_IP20, IK03. Body: highly reflective steel. Frame and end caps: polycarbonate. Diffuser: polycarbonate with aluminium heatsink. Gear tray: powder coated white steel. Suitable for lay in or pull up (with accessory) installation. Complete with 4000K LED

Dimensions: 622 x 622 x 97 mm Luminaire input power: 40 W Luminaire luminous flux: 4250 lm Luminaire efficacy: 106 lm/W Weight: 4.5 kg

TLG\_IQWV\_F\_PDBCEILING.jpg

TLG\_IQWV\_M\_625.wmf

This product contains a light source of energy efficiency class D.