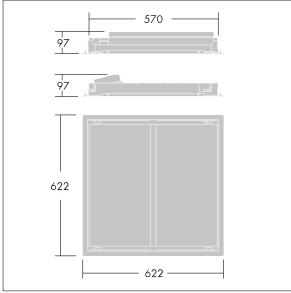

Dimensions: 622 x 622 x 97 mm Luminaire input power: 40 W Luminaire luminous flux: 4250 lm Luminaire efficacy: 106 lm/W Weight: 4.5 kg

TLG\_IQWV\_F\_PDBCEILING.jpg

TLG\_IQWV\_M\_625.wmf

This product contains a light source of energy efficiency class D.