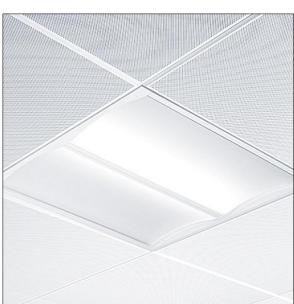

## IQ Wave

Recessed modular, direct LED luminaire. Electronic, fixed output control gear with 3 hour, manual test, emergency lighting circuit. Class I electrical, IP44\_IP20, IK03. Body: highly reflective steel. Frame and end caps: polycarbonate. Diffuser: polycarbonate with aluminium heatsink. Gear tray: powder coated white steel. Suitable for lay in or pull up (with accessory) installation. Complete with 4000K LED

Dimensions: 597 x 597 x 97 mm Luminaire input power: 30 W Luminaire luminous flux: 3200 lm Luminaire efficacy: 107 lm/W Weight: 4.4 kg

TLG\_IQWV\_F\_PDBCEILING.jpg

THOR

TLG\_IQWV\_M\_600.wmf

This product contains a light source of energy efficiency class D.