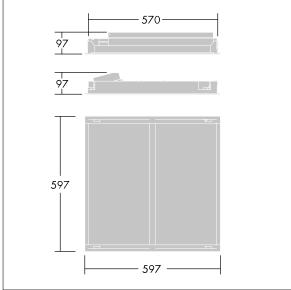

Dimensions: 597 x 597 x 97 mm Luminaire input power: 30 W Luminaire luminous flux: 3200 lm Luminaire efficacy: 107 lm/W Weight: 4.4 kg

TLG\_IQWV\_F\_PDBCEILING.jpg

THOR

TLG\_IQWV\_M\_600.wmf

This product contains a light source of energy efficiency class D.