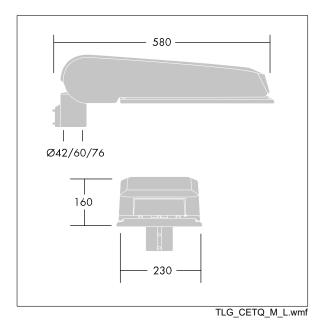

Dimensions: 580 x 230 x 160 mm Luminaire input power: 62.2 W Luminaire luminous flux: 10791 lm Luminaire efficacy: 173 lm/W Weight: 9.34 kg Scx: 0.115 m<sup>2</sup>

TLG\_CTEQ\_F\_LMTP76ANTPDB.jpg

|H()|

This product contains light sources of energy efficiency classes D, E.