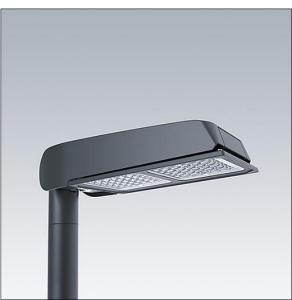

#### CiviTEQ

A large size LED road lighting lantern with 60 LEDs driven at 350mA with Narrow Road optic. Electronic, fixed output control gear. Class II electrical, IP66, IK08. Housing: diecast aluminium (EN AC-44300), powder coated anthracite (close to RAL7043). Enclosure: toughened flat glass. White framed with etched border. Screws: stainless steel, Ecolubric® treated. Supplied with Ø76mm spigot adaptor which can be fitted for post-top (0°/5°/10° tilt) or side-entry (-20°/-15°/-10°/-5°/0° tilt). Equipped with power reduction circuit, controlled by an additional switched phase cable. ON = 100%, OFF = 50%. Complete with 4000K LED. Surge protection: 10kV single pulse common mode and 8kV multipulse common mode and 6kV multipulse differential mode. If permanent DALI system is connected, 6kV multipulse common and differential mode.