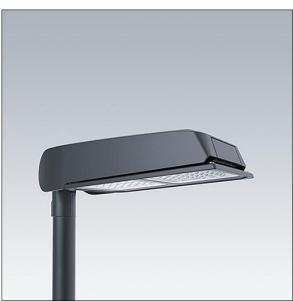

#### CiviTEQ

A large size LED road lighting lantern with 60 LEDs driven at 700mA with Narrow Road optic. Electronic, fixed output control gear. Class II electrical, IP66, IK08. Housing: diecast aluminium (EN AC-44300), powder coated anthracite (close to RAL7043). Enclosure: toughened flat glass. White framed with etched border. Screws: stainless steel, Ecolubric® treated. Supplied with Ø60mm spigot adaptor which can be fitted for post-top (0°/5°/10° tilt) or side-entry (-20°/-15°/-10°/-5°/0° tilt). Equipped with power reduction circuit, controlled by an additional switched phase cable. ON = 100%, OFF = 50%. Complete with 4000K LED. Surge protection: 10kV single pulse common mode and 8kV multipulse common mode and 6kV multipulse differential mode. If permanent DALI system is connected, 6kV multipulse common and differential mode.