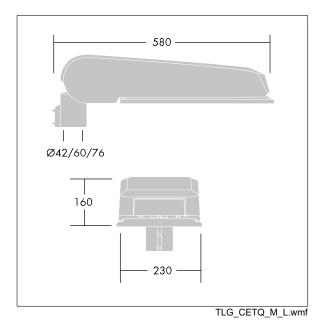

Dimensions: 580 x 230 x 160 mm Luminaire input power: 124.8 W Luminaire luminous flux: 19631 lm Luminaire efficacy: 157 lm/W Weight: 10.03 kg Scx: 0.115 m<sup>2</sup>

TLG\_CTEQ\_F\_LMTP60ANTPDB.jpg

This product contains light sources of energy efficiency classes D, E.