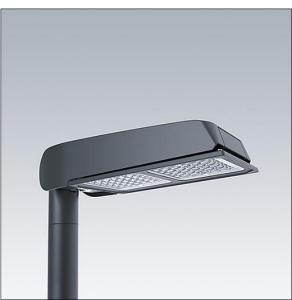

#### CiviTEQ

A large size LED road lighting lantern with 72 LEDs driven at 350mA with Narrow Road optic. Electronic, fixed output control gear. Class II electrical, IP66, IK08. Housing: diecast aluminium (EN AC-44300), powder coated anthracite (close to RAL7043). Enclosure: toughened flat glass. White framed with etched border. Screws: stainless steel, Ecolubric® treated. Supplied with Ø76mm spigot adaptor which can be fitted for post-top (0°/5°/10° tilt) or side-entry (-20°/-15°/-10°/-5°/0° tilt). Equipped with power reduction circuit, controlled by an additional switched phase cable. ON = 100%, OFF = 50%. Complete with 4000K LED. Surge protection: 10kV single pulse common mode and 8kV multipulse common mode and 6kV multipulse differential mode. If permanent DALI system is connected, 6kV multipulse common and differential mode.