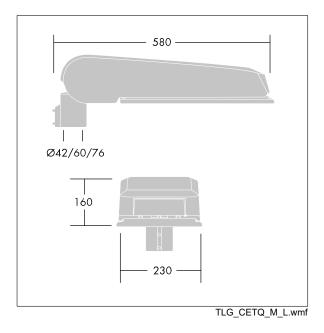

Dimensions: 580 x 230 x 160 mm Luminaire input power: 73.2 W Luminaire luminous flux: 12893 lm Luminaire efficacy: 176 lm/W Weight: 10.09 kg Scx: 0.115 m<sup>2</sup>

TLG\_CTEQ\_F\_LMTP76ANTPDB.jpg

|H()|