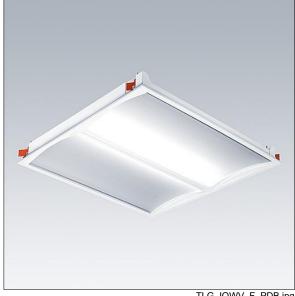

## **IQ** Wave

Recessed modular, direct LED luminaire. Electronic, DALI dimmable control gear with 3 hour, manual test, emergency lighting circuit. Class I electrical, IP44\_IP20, IK03. Body: highly reflective steel. Frame and end caps: polycarbonate. Diffuser: polycarbonate with aluminium heatsink. Gear tray: powder coated white steel. Suitable for lay in or pull up (with accessory) installation. Complete with 4000K LED

Dimensions: 597 x 597 x 97 mm Luminaire input power: 40 W Luminaire luminous flux: 4250 lm Luminaire efficacy: 106 lm/W

Weight: 4.4 kg

TLG IQWV F PDB.jpg

TLG\_IQWV\_M\_600.wmf

This product contains a light source of energy efficiency class D.