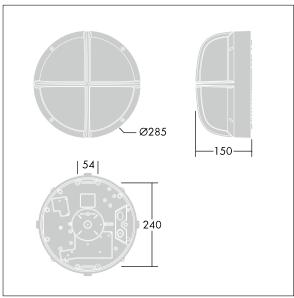

Dimensions: Ø285 x 150 mm Luminaire input power: 7 W

Weight: 2.4 kg

TLG\_EYKN\_M\_SML.wmf

This product contains a light source of energy efficiency class C.

All values marked with an \* are rated values. Thorn uses tried and tested components from leading suppliers, however there may be isolated instances of technology-related failures of individual LEDs during the rated product lifetime. International standards set the tolerance in initial flux and connected load at ±10%. Unless stated otherwise, the values apply to an ambient temperature of 25°C.