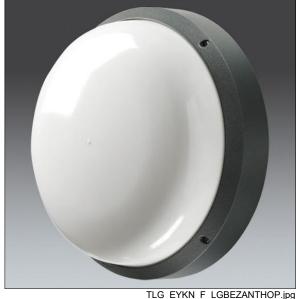

## EyeKon LED

Round, impact resistant LED bulkhead luminaire. Electronic, fixed output control gear with 3 hour, manual test, emergency lighting circuit. Class I electrical, IP65, IK10. Body: large size, die-cast aluminium (LM6), powder coated anthracite. Diffuser: opal polycarbonate with diecast aluminium bezel feature. Electrical connection via 4 x 2 x 2.5mm² terminal block. Complete with 4000K LED

Dimensions: Ø340 x 155 mm Luminaire input power: 11 W

Weight: 3.6 kg

TLG\_EYKN\_M\_LGE.wmf

This product contains a light source of energy efficiency class C.

All values marked with an \* are rated values. Thorn uses tried and tested components from leading suppliers, however there may be isolated instances of technology-related failures of individual LEDs during the rated product lifetime. International standards set the tolerance in initial flux and connected load at ±10%. Unless stated otherwise, the values apply to an ambient temperature of 25°C.