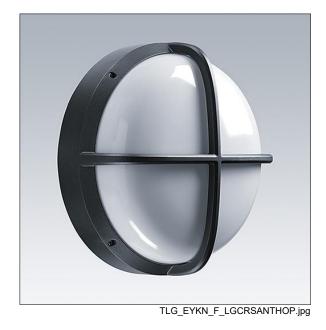

## EyeKon LED

Round, impact resistant LED bulkhead luminaire. Electronic, fixed output control gear. Class I electrical, IP65, IK10. Body: large size, die-cast aluminium (LM6), powder coated anthracite. Diffuser: opal polycarbonate with die-cast aluminium cross feature. Electrical connection via 3 x 2 x 2.5mm² terminal block. Complete with 4000K LED