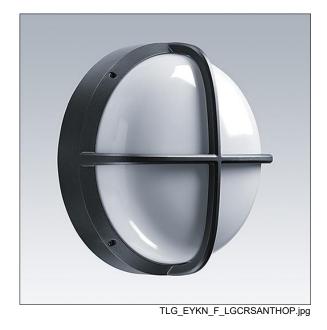

## EyeKon LED

Round, impact resistant LED bulkhead luminaire. Electronic, fixed output control gear. Class I electrical, IP65, IK10. Body: large size, die-cast aluminium (LM6), powder coated anthracite. Diffuser: opal polycarbonate with die-cast aluminium cross feature. Electrical connection via 3 x 2 x 2.5mm² terminal block. Complete with 4000K LED