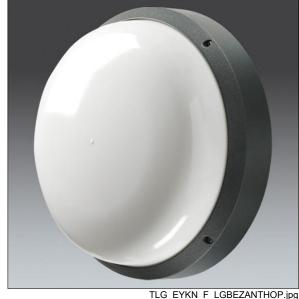

## EyeKon LED

Round, impact resistant LED bulkhead luminaire. Electronic, fixed output control gear. Class I electrical, IP65, IK10. Body: large size, die-cast aluminium (LM6), powder coated anthracite. Diffuser: opal polycarbonate with diecast aluminium bezel feature. Electrical connection via 3 x 2 x 2.5mm² terminal block. With integral motion sensor for on/off control. Complete with 4000K LED