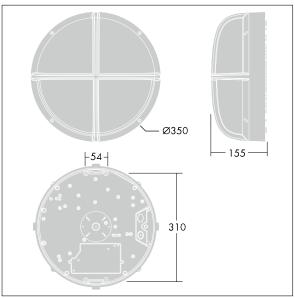

Dimensions: Ø340 x 155 mm Luminaire input power: 16 W

Weight: 3.4 kg

TLG\_EYKN\_M\_LGE.wmf

This product contains a light source of energy efficiency class C.

All values marked with an \* are rated values. Thorn uses tried and tested components from leading suppliers, however there may be isolated instances of technology-related failures of individual LEDs during the rated product lifetime. International standards set the tolerance in initial flux and connected load at ±10%. Unless stated otherwise, the values apply to an ambient temperature of 25°C.