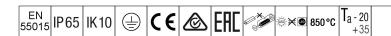

## EyeKon LED

Round, impact resistant LED bulkhead luminaire. Electronic, fixed output control gear. Class I electrical, IP65, IK10. Body: large size, die-cast aluminium (LM6), powder coated anthracite. Diffuser: opal polycarbonate with diecast aluminium bezel feature. Electrical connection via 3 x 2 x 2.5mm² terminal block. With integral motion sensor for on/off control. Complete with 4000K LED