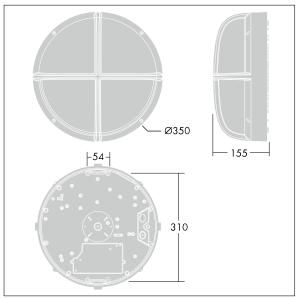

Dimensions: Ø340 x 155 mm Luminaire input power: 11 W

Weight: 3.5 kg

TLG\_EYKN\_M\_LGE.wmf

This product contains a light source of energy efficiency class C.

All values marked with an \* are rated values. Thorn uses tried and tested components from leading suppliers, however there may be isolated instances of technology-related failures of individual LEDs during the rated product lifetime. International standards set the tolerance in initial flux and connected load at ±10%. Unless stated otherwise, the values apply to an ambient temperature of 25°C.