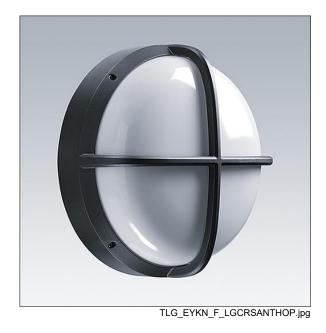

## EyeKon LED

Round, impact resistant LED bulkhead luminaire. Electronic, fixed output control gear. Class I electrical, IP65, IK10. Body: large size, die-cast aluminium (LM6), powder coated anthracite. Diffuser: opal polycarbonate with die-cast aluminium cross feature. Electrical connection via 3 x 2 x 2.5mm² terminal block. Complete with 3000K LED